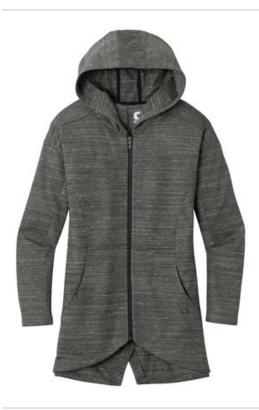

# OGIO<sup>®</sup> Ladies Flux Full-Zip Hoodie LOG823

This easy-to-layer piece has a clean, modern OGIO look with jacquard side panels for modern style.

- 9.7-ounce, 96/4 poly/cotton knit shell
- 9.7-ounce, 96/4 poly/cotton jacquard knit insets
- Locking reverse coil zipper
- 3-panel hood
- Drop shoulder
- Open pockets
- Longer length
- Curved front hem
- Split back, drop tail hem
- Black reflective O heat transfer on front left hem